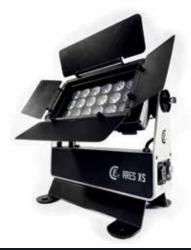

## SUPERIOR LED WASH 3 INDIVIDUALLY CONTROLLABLE SEGMENTS

The Ares XS is the smaller brother of the Ares, which has been proven to be a lighting essential for many different purposes. The powerful LED wash fixture is perfect for illuminating large surfaces both in- and outdoor. Extreme brightness and an extraordinary even projection make the Ares XS a true LED alternative for traditional wash lights. The array of 18 calibrated high power RGBW LEDs is divided in three individually controllable horizontal segments.

The Ares XS is equipped with a punchy 21° beam angle, which can be easily adapted to other beam angles, even elliptical, by using the Smart Filter System®. The intelligent cooling system makes sure that the Arex XS is ready for TV and theatre productions. All in all, the Ares is a versatile LED wash that can be used for many applications.

The fixture comes with a filterframe, barndoor and a Wireless Solution W-DMX<sup>TM</sup> receiver on board, but can also be connected with XLR connectors. Power is connected through a PowerCON TRUE1 connector.

- ADJUSTABLE BEAM ANGLE. INSERTABLE LENSES (E.G. 36° AND 54°)
- DESIGNED FOR MULTIPLE APPLICATIONS
- DEEP AND SATURATED COLORS
- FLICKER FREE OPERATION
- TOURING PROOF HOUSING
- WIRELESS DMX
- IP65 RATING
- RDM READY