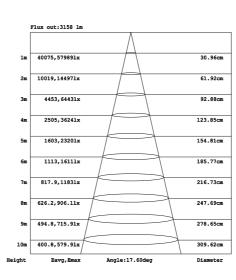

lable horizontal segments.

The Ares XS is equipped with a punchy 21° beam angle, which can be easily adapted to other beam angles, even elliptical, by using the Smart Filter System®. The intelligent cooling system makes sure that the Arex XS is ready for TV and theatre productions. All in all, the Ares is a versatile LED wash that can be used for many applications.

The fixture comes with a filterframe, barndoor and a Wireless Solution W-DMX<sup>TM</sup> receiver on board, but can also be connected with XLR connectors. Power is connected through a PowerCON TRUE1 connector.

- ADJUSTABLE BEAM ANGLE. INSERTABLE LENSES (E.G. 36° AND 54°)
- DESIGNED FOR MULTIPLE APPLICATIONS
- DEEP AND SATURATED COLORS
- FLICKER FREE OPERATION
- TOURING PROOF HOUSING
- WIRELESS DMX
- IP65 RATING
- RDM READY











## **FACTSHEET**

IP rating

DMX channels Beam angle Power supply Power consumption DMX connection Dimensions Dimensions (with stand) Weight (without accessories) Item number Included items

Flightcase, Omega Bracket \* adjustable with Smart Filter System, options: 36.6°, 54.2°, 63.6°, 82.7°, 21° x 63.6°, 63.6° x 21°, 63.6° x 92.4°

4-9-11-12-17-23-24

Intelligent cooling system

5p XLR in & out (3p optional)

381 x 111 x 290 mm (lxwxh)

381 x 233 x 336 mm (lxwxh)

Cable, barndoor, filterframe &

100 - 240 VAC

Max. 300 Watt

8,7 Kg CE, RoHS

156225