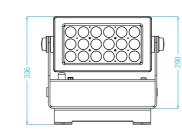

## **FACTSHEET**

IP rating

DMX channels Beam angle Power supply Power consumption DMX connection Dimensions Dimensions (with stand) Weight (without accessories) Item number Included items

Flightcase, Omega Bracket \* adjustable with Smart Filter System, options: 36.6°, 54.2°, 63.6°, 82.7°, 21° x 63.6°, 63.6° x 21°, 63.6° x 92.4°

4-9-11-12-17-23-24

Intelligent cooling system

5p XLR in & out (3p optional)

381 x 111 x 290 mm (lxwxh)

381 x 233 x 336 mm (lxwxh)

Cable, barndoor, filterframe &

100 - 240 VAC

Max. 300 Watt