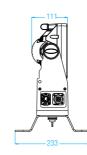

## **FACTSHEET**

IP rating

DMX channels Beam angle Power supply Power consumption DMX connection Dimensions Dimensions (with stand) Weight (without accessories) Item number Included items

Flightcase, Omega Bracket \* adjustable with Smart Filter System, options: 36.6°, 54.2°, 63.6°, 82.7°, 21° x 63.6°, 63.6° x 21°, 63.6° x 92.4°

4-9-11-12-17-23-24

Intelligent cooling system

5p XLR in & out (3p optional)

381 x 111 x 290 mm (lxwxh)

381 x 233 x 336 mm (lxwxh)

Cable, barndoor, filterframe &

100 - 240 VAC

Max. 300 Watt