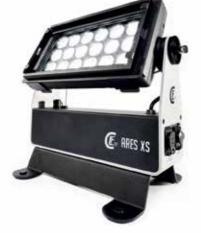

## SUPERIOR LED WASH 3 INDIVIDUALLY CONTROLLABLE SEGMENTS

The Ares XS is the smaller brother of the Ares, which has been proven to be a lighting essential for many different purposes. The powerful LED wash fixture is perfect for illuminating large surfaces both in- and outdoor. Extreme brightness and an extraordinary even projection make the Ares XS a true LED alternative for traditional wash lights. The array of 18 calibrated high power RGBW LEDs is divided in three individually controllable horizontal segments.

The Ares XS is equipped with a punchy 21° beam angle, which can be easily adapted to other beam angles, even elliptical, by using the Smart Filter System®. The intelligent cooling system makes sure that the Arex XS is ready for TV and theatre productions. All in all, the Ares is a versatile LED wash that can be used for many applications.

The fixture comes with a filterframe, barndoor and a Wireless Solution W-DMX<sup>TM</sup> receiver on board, but can also be connected with XLR connectors. Power is connected through a PowerCON TRUE1 connector.